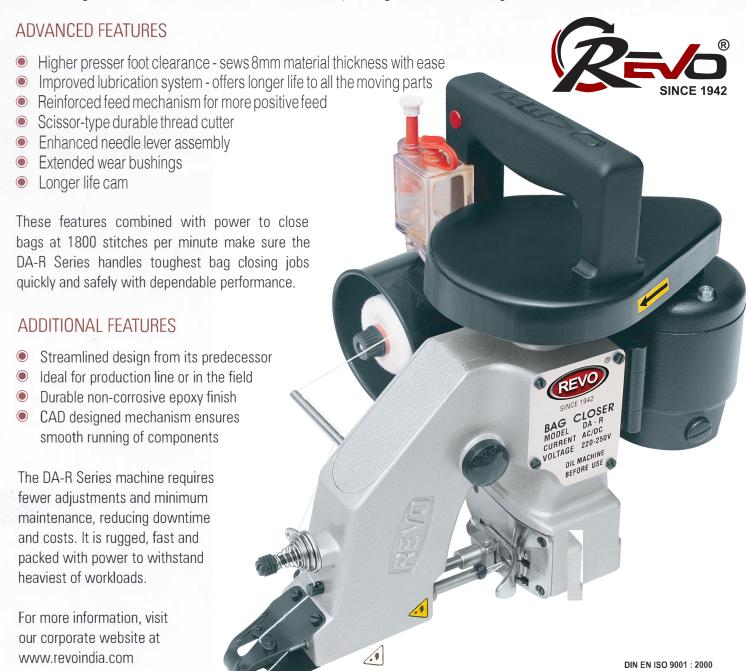

# A BENCHMARK IN PORTABLE BAG CLOSERS

# SINGLE NEEDLE, PORTABLE BAG CLOSER SEWING MACHINES

Revo® introduces the new DA-R Series high-performance handheld sewing machines, packed with advanced features to stitch bags with ease even under the most adverse operating conditions in an agricultural or industrial environment.

The machine can be operated completely portable or suspended using the Revo custom designed safety spring balance unit. To learn more about our products, genuine spare parts, thread and other accessories, please contact us.