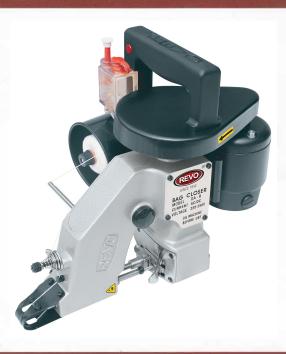

## PORTABLE BAG CLOSER SEWING MACHINE MODELS

Revo® DA-R Single Needle, Single Thread Revo® NP-32

: Single Needle, Two Thread

Revo® DAD-R : Twin Needle, Two Thread

Revo® DAC-R

Single Needle, Single Thread with Crepe Tape Binding Attachment

Revo® NP-7A : Single Needle, Single Thread

Revo® DA-R TEX: Single Needle, Single Thread for Piece End Joining - Table Top Model